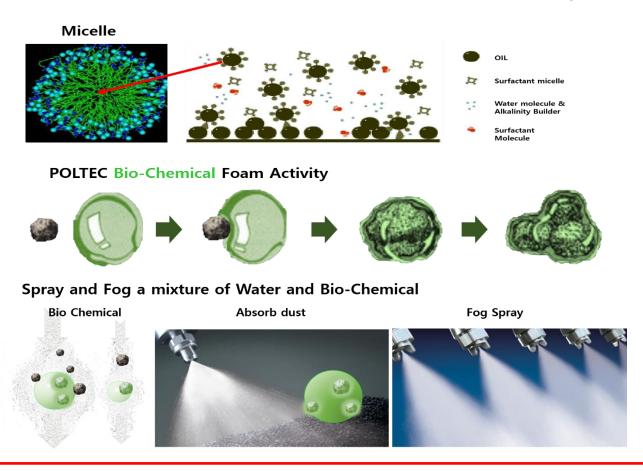

### How to work POLTEC Bio-Chemical Dust Suppression System?

Coaltrol Indonesia

**POLTEC Ultrol** 

## DUST SUPPRESSION SYSTEM(Bio-Chemical)