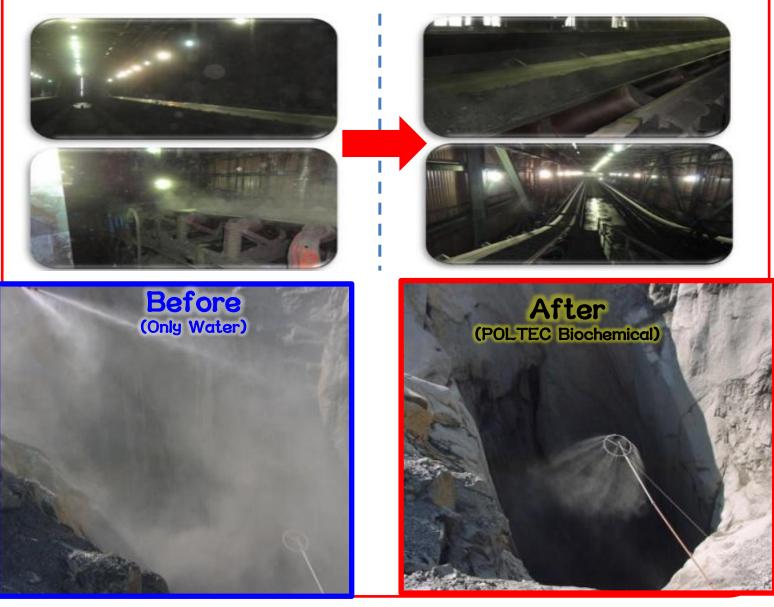

# DUST SUPPRESSION SYSTEM(Dust Buster) Before (Only Water) (POLTEC Biochemical)

Many factories use dust suppression system for their employee and neighbor Very commonly, this involves using strategically-placed atomizing nozzles to only water spray and surface active agents to capture airborne dust particles and bring them to the ground. But unfortunately, water alone is not working as well as we expected to collect many duct. We(POLTEC) have developed **new bio-chemical dust suppression system** for more efficiency collect dust.