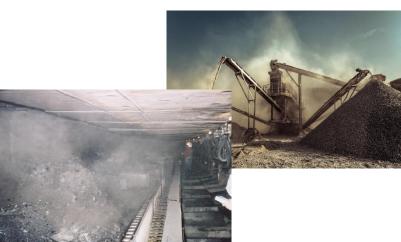

# **POLTEC Bio-Chemical Dust Suppression System**

Many different types of dust are generated from industrial sites as like coal mining, cement plant, steel plant etc. These dust can cause serious damage to your health and some types of dust can eventually kill human.

Many factories use dust suppression system for their employee and neighbor Very commonly, this involves using strategically-placed atomizing nozzles to only water spray and surface active agents to capture airborne dust particles and bring them to the ground. But unfortunately, water alone is not working as well as we expected to collect many duct. We(POLTEC) have developed **new bio-chemical dust suppression system** for more efficiency collect dust.

#### Major sources of Dust

- Aggregate Dust Suppressants
- Cement Clinker Dust Suppressants
- Crusher & Rock Breaker Dust
- Belt Conveyor Dust Control
- Coal Pile Sealants
- Haul Road Dust Suppressants