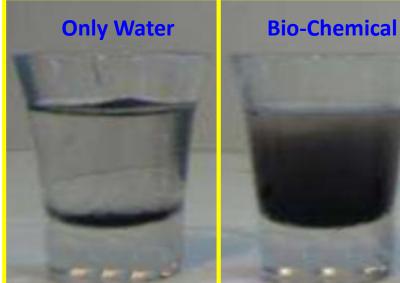

## **Only Water vs Bio-Chemical** (Collecting material : Carbon dust)

**Result :** 

After 10 m dropping carbon dust,

ULTROL™

Still separate Water & Carbon

**Result**:

After 10 m dropping carbon dust,

Bio-Chemical absorb carbon dust into water