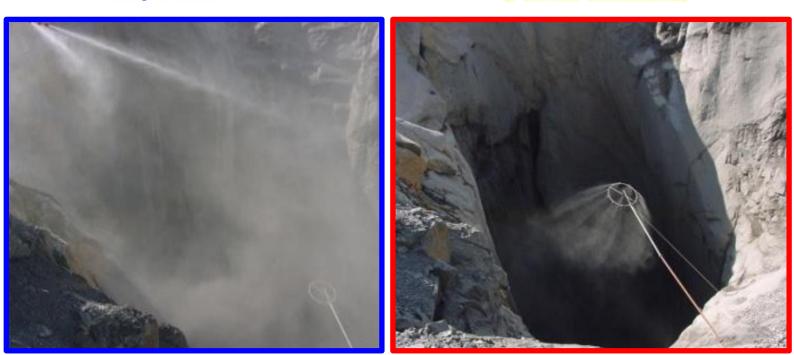

## **Only Water vs Bio-Chemical** (Collecting material : Carbon dust)

**Result :** 

After 10 m dropping carbon dust,

ULTROL™

Still separate Water & Carbon

**Result**:

After 10 m dropping carbon dust,

Bio-Chemical absorb carbon dust into water