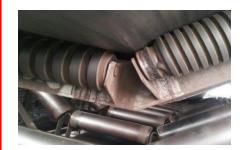

The frequently jammed existing Inline Idler set between idlers due to heavy weights of carrying conveyances, Belt tension Damage, & Deviation

Causing fires by damage of expensive belts and frequently broken idler.

## **Belt Trouble and Increase power consumption**

Resistance by sagged and pressed belts due to weight of rubber conveyance and belts