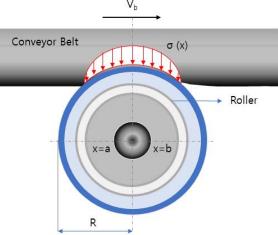

## **Belt Trouble and Increase power consumption**

Resistance by sagged and pressed belts due to weight of rubber conveyance and belts

## **Energy Saving Idler System**

In ordinary conveyor system, power consumption increases due to belt aging, belt sag, and increased belt friction.

Our Energy Saving Idler System can solve

reduces power
consumption in your
conveyor system