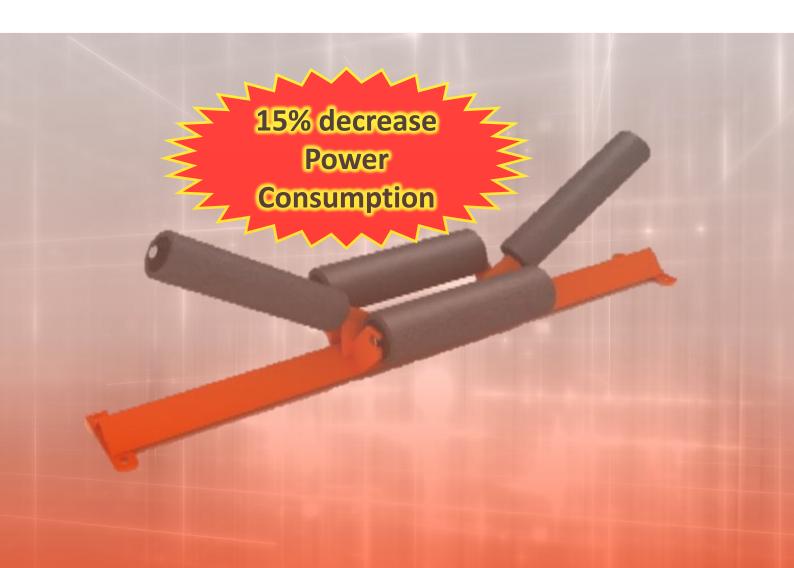

## **Energy Saving Idler System**

## **Energy Saving Idler System**

In ordinary conveyor system, power consumption increases due to belt aging, belt sag, and increased belt friction.

Our Energy Saving Idler System can solve

reduces power
consumption in your
conveyor system