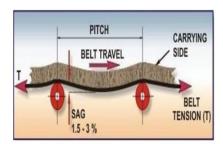

## **Belt Trouble and Increase power consumption**

Resistance by sagged and pressed belts due to weight of rubber conveyance and belts

## **Energy Saving Idler System**

In ordinary conveyor system, power consumption increases due to belt aging, belt sag, and increased belt friction.

Our Energy Saving Idler System can solve

reduces power
consumption in your
conveyor system